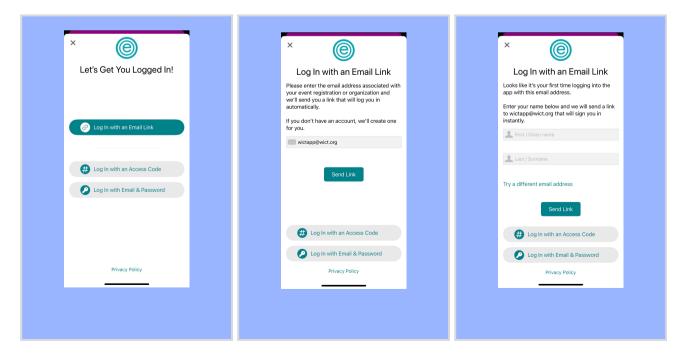

### 3. Log In with an Email Link

**Click on Account**, and you will be prompted to log in. Please select **Log In with an Email Link** from the options. Then, type in the **email address** associated with your membership and click **Send Link**. If it is your first time logging in, you will be prompted to enter your First and Last name.

Please note: You will need to be able to access this email on your mobile device, if you're not able to, please reach out to us at membership@wict.org and we can provide an access code.