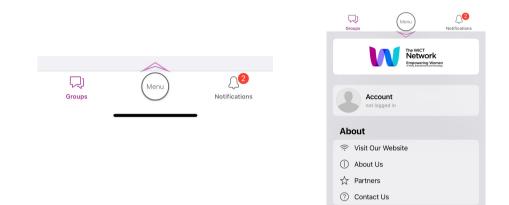

#### 2. Link your Account

Once the app is downloaded, please open the application. Please click the **Menu** button at the bottom of the screen.

You will notice under Account it says "not logged in."