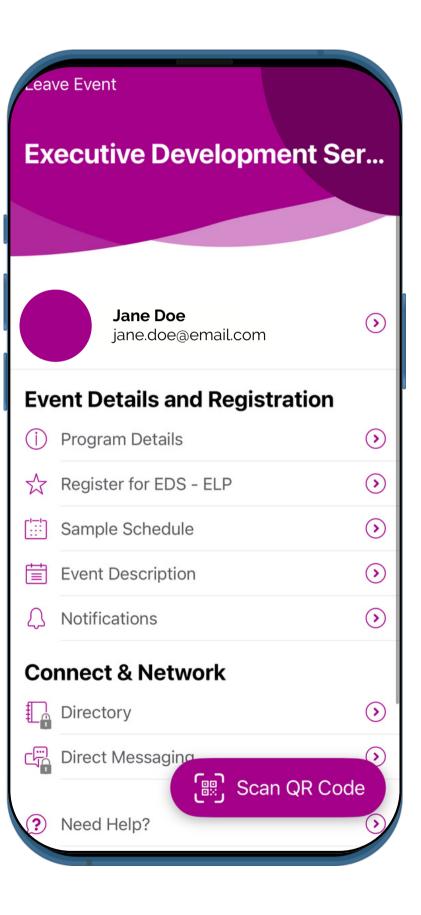

# Events & Registration

Navigate to **Events & Registration** under Education Programs & Events from the main menu.

Toggle between "Upcoming" and "Past" events to view events from The WICT Network.

Individuals can view program details, speakers register for the event, and more. Additionally, event registrants can view the attendee directory and message event attendees (who have opted in for this feature).