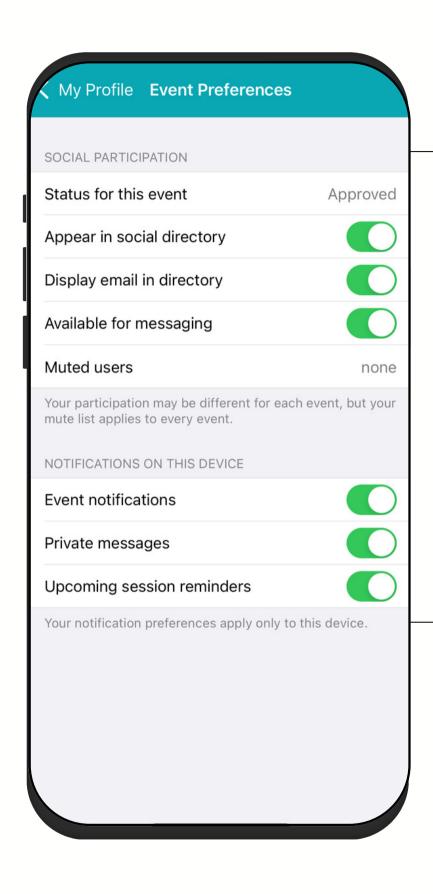

#### **Event Preferences**

- Navigate to Events & Registration from the main menu
- When you first access an event, you'll be prompted to select your event preferences
- You can always change your social and notification settings for events afterwards

#### Social Directory

Opt in to the social directory to connect with another event attendees. \*Only registered attendees have access to the directory

#### Session Reminders

Opt in for upcoming session reminders to ensure you don't miss a minute of content!