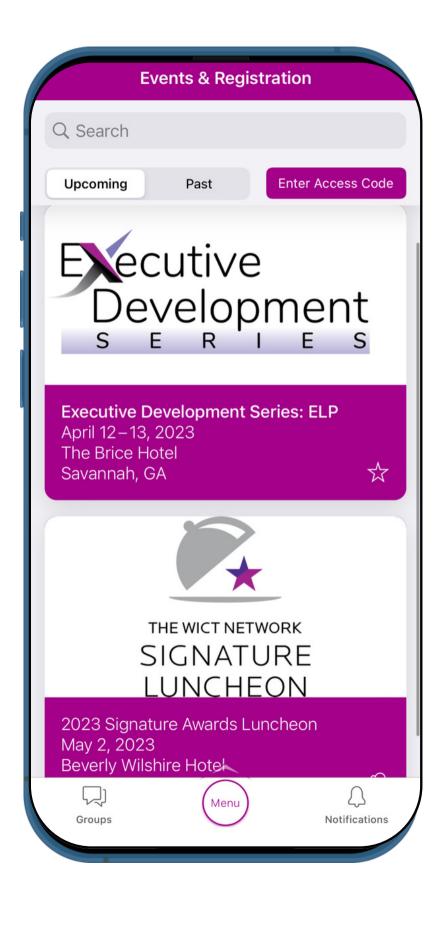

# Events & Registration

Navigate to **Events & Registration** under Education Programs & Events from the main menu.

Toggle between "Upcoming" and "Past" events to view events from The WICT Network.

Individuals can view program details, speakers register for the event, and more. Additionally, event registrants can view the attendee directory and message event attendees (who have opted in for this feature).