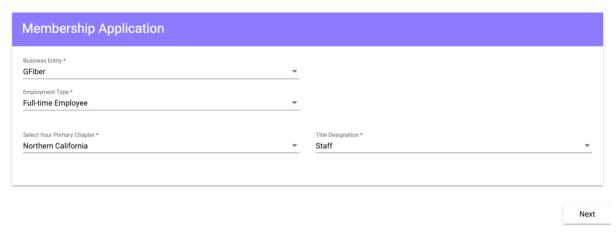

4. Next, you'll be taken to the general membership application page. This is where you will provide your general information.

Next

5. Proceed to the next page to fill out the membership application and select your primary chapter. *Note that individuals must meet three separate criteria to proceed through the portal successfully. If they do not meet this criterion, they can still join/renew, but they will be prompted for payment at the end.* 

## Criteria:

- GFiber as their Business Entity
- Full Time Employee as their Employment Type
- Staff as their Title Designation

<sup>\*</sup>This is a sample application; employees should select the chapter that falls within their geographical area. For a full list of chapters please click <u>here</u>.