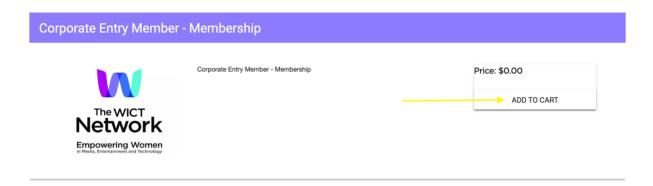

6. Once complete, please click **Next** and proceed. If you meet the criteria above to join through the portal, Entry level will be the only option for membership. Click **Add to Cart** to proceed.

7. In the Shopping Cart, you'll see your membership type and primary chapter. Please review and if correct, you can go ahead and click **Proceed to Checkout.** 