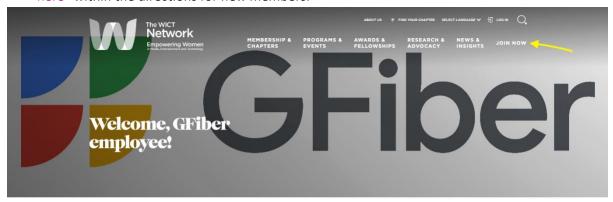

## Instructions to Join The WICT Network through the GFiber Portal

1. Please go to GFiber landing page and click the **Join Now** button in the top right-hand corner of the screen or "here" within the directions for new members.