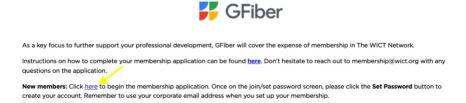

## Instructions to Join The WICT Network through the GFiber Portal

1. Please go to GFiber landing page and click the **Join Now** button in the top right-hand corner of the screen or "here" within the directions for new members.