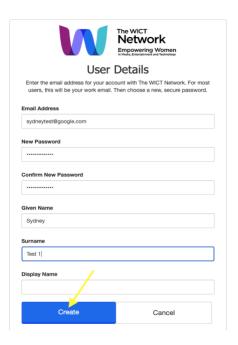

2. Once you're on the Join/Set Password Page, please click **Set Password** <u>before</u> typing in anything in the email address or password text boxes.

3. On the next page you will be asked to **enter User Details**. This is where you will make your account. Please use your **@google.com** email. Once you've completed the User Details, please click the **Create** button.