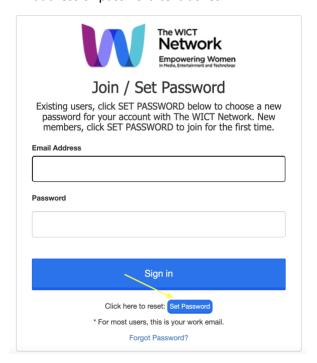

2. Once you're on the Join/Set Password Page, please click **Set Password** <u>before</u> typing in anything in the email address or password text boxes.

3. On the next page you will be asked to **enter User Details**. This is where you will make your account. Please use your **@google.com** email. Once you've completed the User Details, please click the **Create** button.