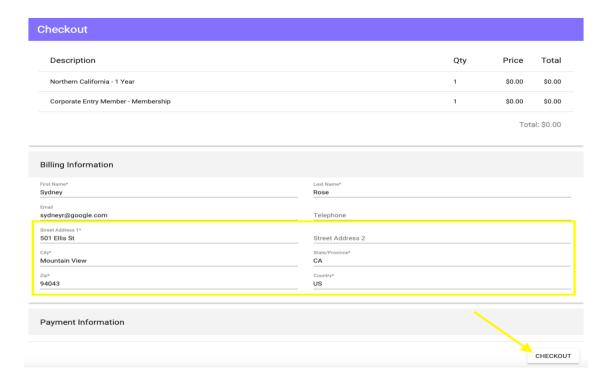

8. At the Checkout page please note you will be prompted to enter billing information. Please fill in the billing address with the GFiber Mountain View address: 501 Ellis Street, Mountain View, CA 94043. Nothing is being billed to Mountain View, but a billing address is required to checkout and complete the portal opt-in process.