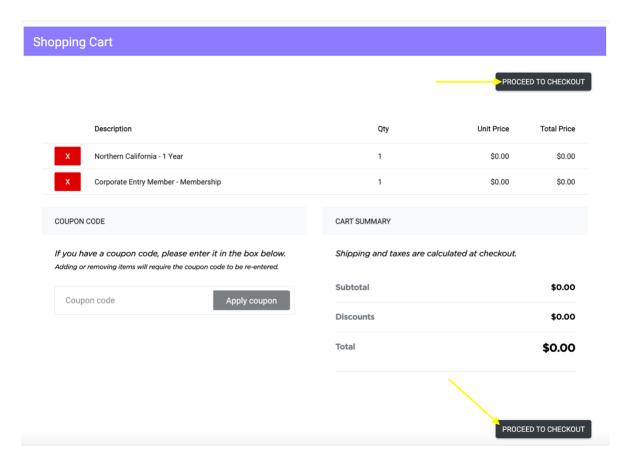

6. Once complete, please click **Next** and proceed. If you meet the criteria above to join through the portal, Entry level will be the only option for membership. Click **Add to Cart** to proceed.

7. In the Shopping Cart, you'll see your membership type and primary chapter. Please review and if correct, you can go ahead and click **Proceed to Checkout.** 