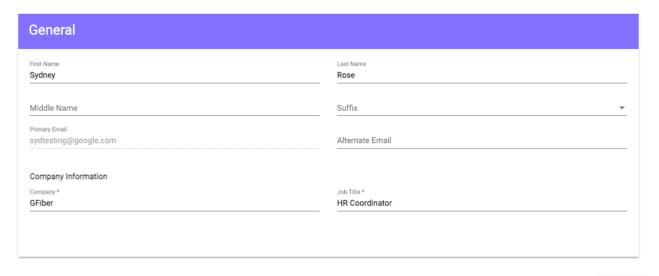

4. Next, you'll be taken to the general membership application page. This is where you will provide your general information.

Next

5. Proceed to the next page to fill out the membership application and select your primary chapter. *Note that individuals must meet three separate criteria to proceed through the portal successfully. If they do not meet this criterion, they can still join/renew, but they will be prompted for payment at the end.* 